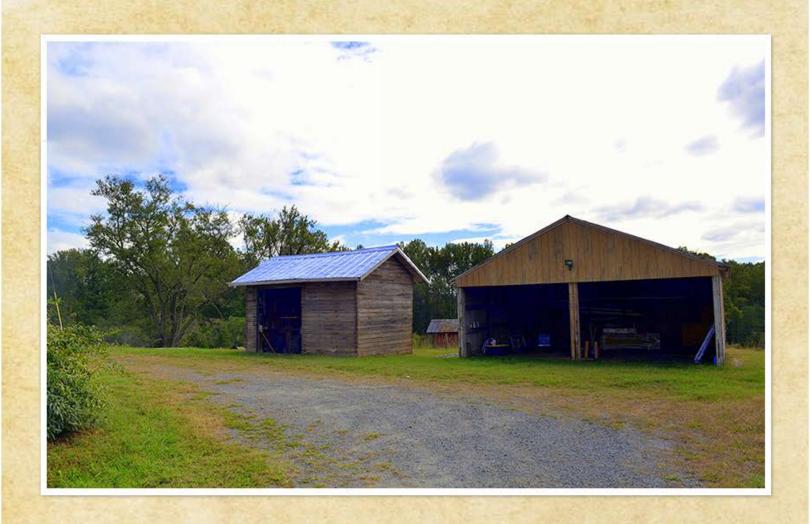

The property features updated 200 amp electrical service to the house, a new well, a detached two car garage with power, large barn with 200 amp service, 2 outbuildings, new high tensile cattle fence and 5 frost free cattle waterers. Property straddles the county line with approximately 12 acres in Albemarle County and the balance in Nelson County.