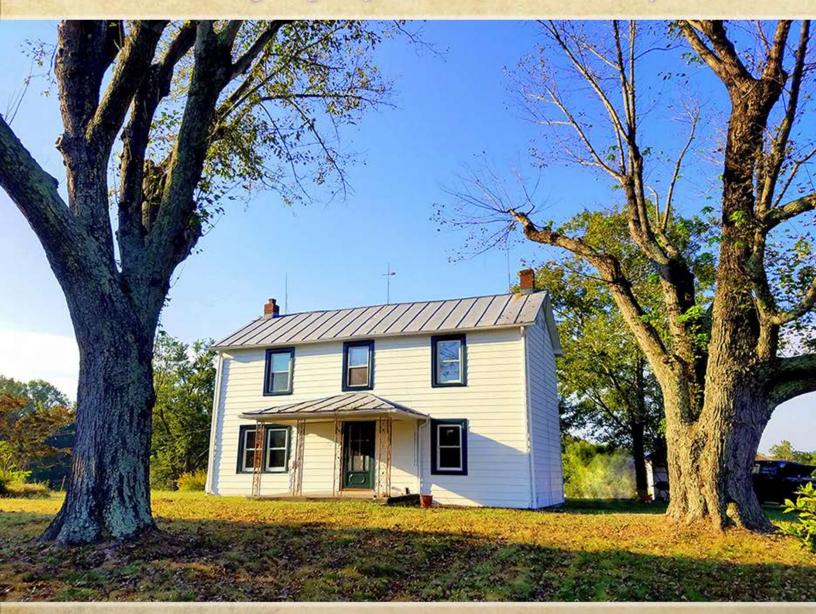

## Fator Road Airginia

Rural living with privacy on 52 acres in Albemarle County

Historic and partially restored Albemarle County farm house on over 50 gently rolling acres and less than 20 minutes from Charlottesville! Property backs up to Cove Creek/Bold Stream, contains several springs and has some beautiful mountain views.

The property features updated 200 amp electrical service to the house, a new well, a detached two car garage with power, large barn with 200 amp service, 2 outbuildings, new high tensile cattle fence and 5 frost free cattle waterers. Property straddles the county line with approximately 12 acres in Albemarle County and the balance in Nelson County.