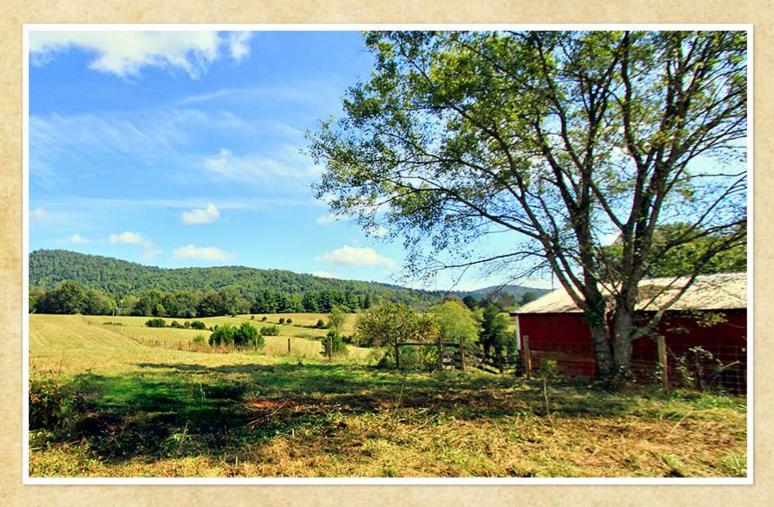

## Fator Road Airginia

Rural living with privacy on 52 acres in Albemarle County

Historic and partially restored Albemarle County farm house on over 50 gently rolling acres and less than 20 minutes from Charlottesville! Property backs up to Cove Creek/Bold Stream, contains several springs and has some beautiful mountain views.

The property features updated 200 amp electrical service to the house, a new well, a detached two car garage with power, large barn with 200 amp service, 2 outbuildings, new high tensile cattle fence and 5 frost free cattle waterers. Property straddles the county line with approximately 12 acres in Albemarle County and the balance in Nelson County.