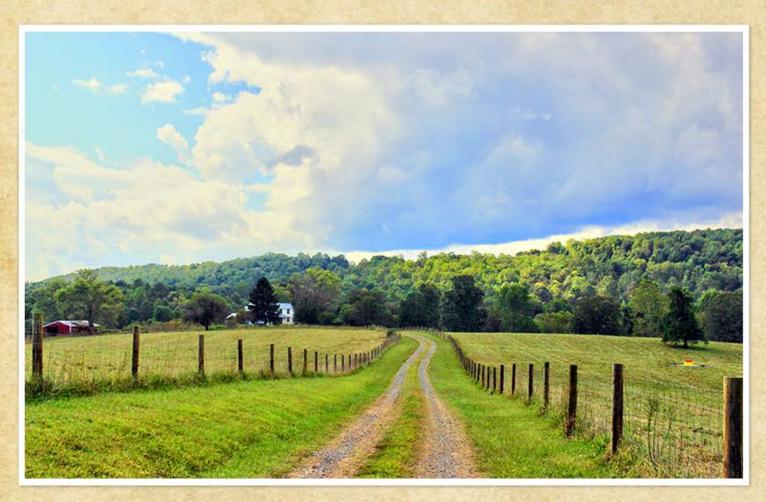

## Fator Road Airginia

Rural living with privacy on 52 acres in Albemarle County

Historic and partially restored Albemarle County farm house on over 50 gently rolling acres and less than 20 minutes from Charlottesville! Property backs up to Cove Creek/Bold Stream, contains several springs and has some beautiful mountain views.

The property features updated 200 amp electrical service to the house, a new well, a detached two car garage with power, large barn with 200 amp service, 2 outbuildings, new high tensile cattle fence and 5 frost free cattle waterers. Property straddles the county line with approximately 12 acres in Albemarle County and the balance in Nelson County.