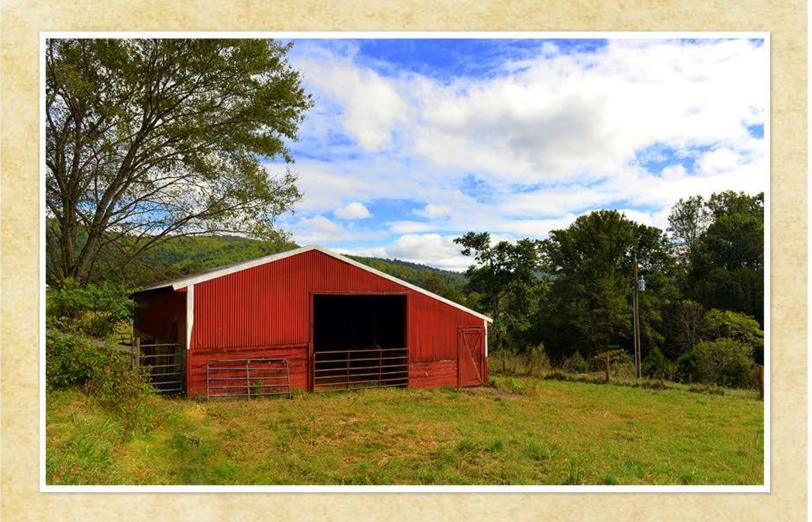

The property features updated 200 amp electrical service to the house, a new well, a detached two car garage with power, large barn with 200 amp service, 2 outbuildings, new high tensile cattle fence and 5 frost free cattle waterers. Property straddles the county line with approximately 12 acres in Albemarle County and the balance in Nelson County.