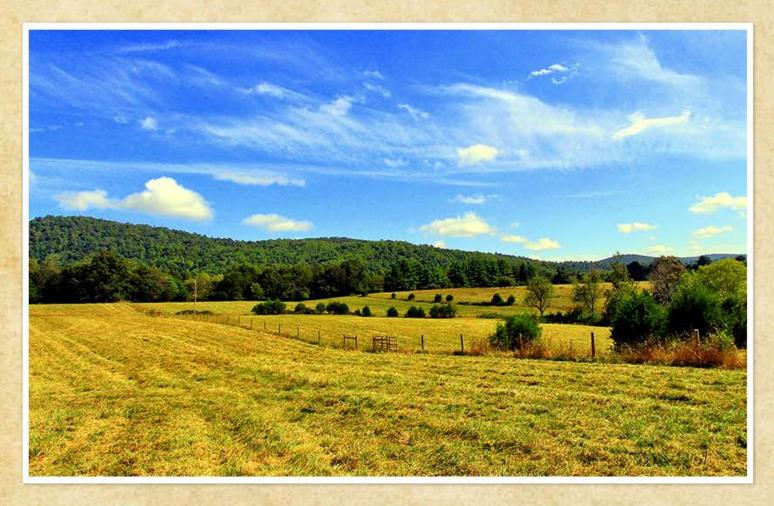

## Fator Road Airginia

Rural living with privacy on 52 acres in Albemarle County

Historic and partially restored Albemarle County farm house on over 50 gently rolling acres and less than 20 minutes from Charlottesville! Property backs up to Cove Creek/Bold Stream, contains several springs and has some beautiful mountain views.

The property features updated 200 amp electrical service to the house, a new well, a detached two car garage with power, large barn with 200 amp service, 2 outbuildings, new high tensile cattle fence and 5 frost free cattle waterers. Property straddles the county line with approximately 12 acres in Albemarle County and the balance in Nelson County.