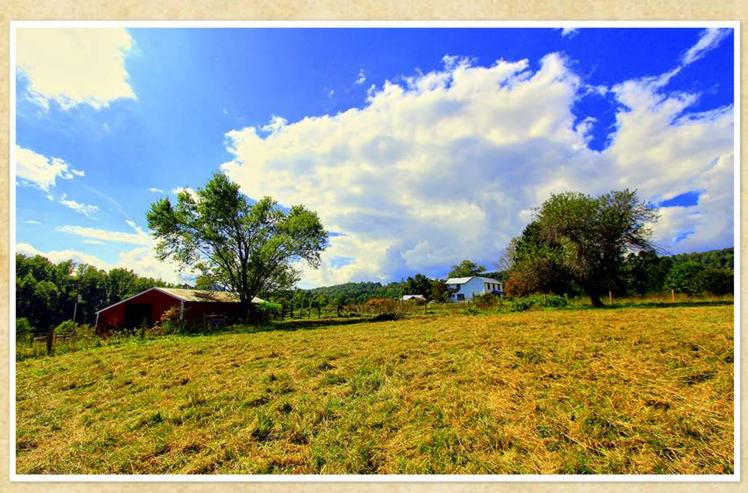

## Fator Road Airginia

Rural living with privacy on 52 acres in Albemarle County

Historic and partially restored Albemarle County farm house on over 50 gently rolling acres and less than 20 minutes from Charlottesville! Property backs up to Cove Creek/Bold Stream, contains several springs and has some beautiful mountain views.

The property features updated 200 amp electrical service to the house, a new well, a detached two car garage with power, large barn with 200 amp service, 2 outbuildings, new high tensile cattle fence and 5 frost free cattle waterers. Property straddles the county line with approximately 12 acres in Albemarle County and the balance in Nelson County.