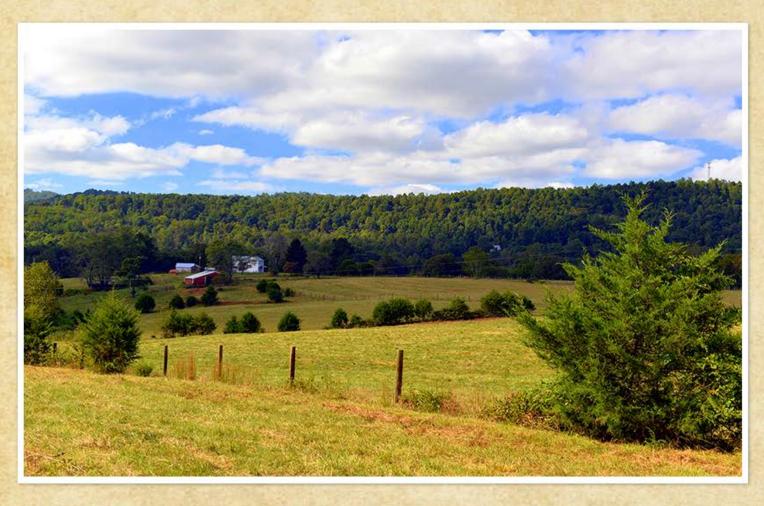

## Fator Road Airginia

Rural living with privacy on 52 acres in Albemarle County

Historic and partially restored Albemarle County farm house on over 50 gently rolling acres and less than 20 minutes from Charlottesville! Property backs up to Cove Creek/Bold Stream, contains several springs and has some beautiful mountain views.

The property features updated 200 amp electrical service to the house, a new well, a detached two car garage with power, large barn with 200 amp service, 2 outbuildings, new high tensile cattle fence and 5 frost free cattle waterers. Property straddles the county line with approximately 12 acres in Albemarle County and the balance in Nelson County.